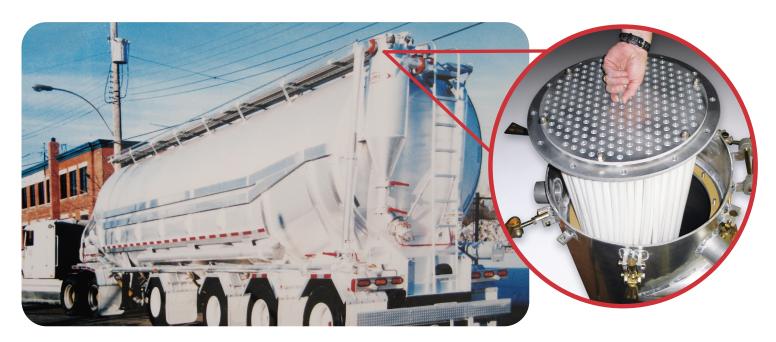

## EXTERNAL MOUNT FILTER FOR SELF LOADING TRAILERS

## UNIQUE FILTER MEDIA SIGNIFICANTLY REDUCES DUST

- Large Filter Area in a Small Space
- Easy Inspection
- 120 ft2 or 183 ft2 of Surface Area
- 600 or 900 SCFM
- Longer Life

External Filter System significantly reduces dust using unique filtering media of porous polymer tubes. Using multiple 36" tubes, each with ½ ft²of filter area, the Solimar External Filter System can provide 120 ft to 183 ft of filter area depending on the Filter model.

The porous tubes are fitted in an aluminum tube plate, and held in place by an aluminum retaining plate. The tubes can be individually removed for inspection or replacement.

The Solimar Filter System is available in two canister sizes, providing two options to meet your requirements.