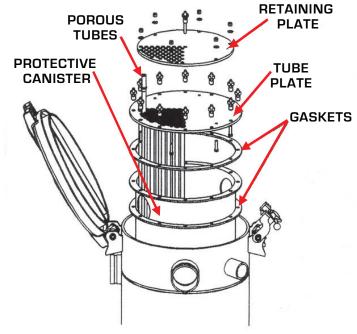

The porous tubes are fitted in an aluminum tube plate, and held in place by an aluminum retaining plate. The tubes can be individually removed for inspection or replacement.

The Solimar Filter System is available in two canister sizes, providing two options to meet your requirements.