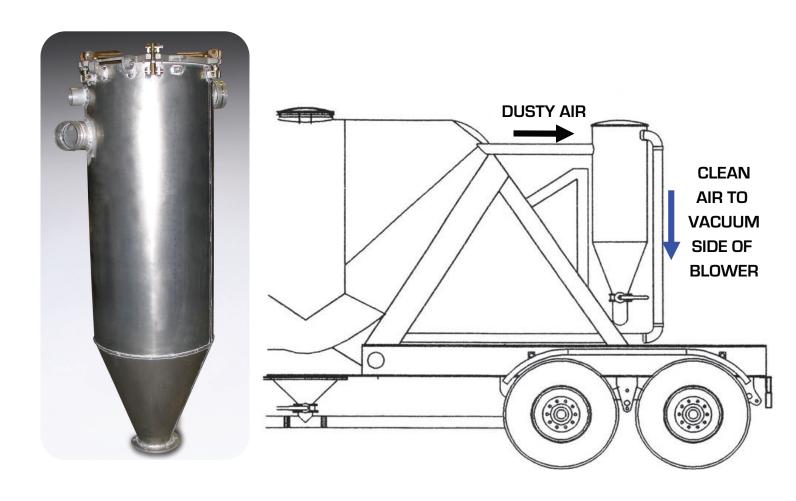

## EXTERNAL MOUNT FILTER FOR SELF LOADING TRAILERS

## UNIQUE FILTER MEDIA SIGNIFICANTLY REDUCES DUST

- Large Filter Area in a Small Space
- Easy Inspection
- 120 ft2 or 183 ft2 of Surface Area
- 600 or 900 SCFM
- Longer Life

External Filter System significantly reduces dust using unique filtering media of porous polymer tubes. Using multiple 36" tubes, each with ½ ft²of filter area, the Solimar External Filter System can provide 120 ft to 183 ft of filter area depending on the Filter model.