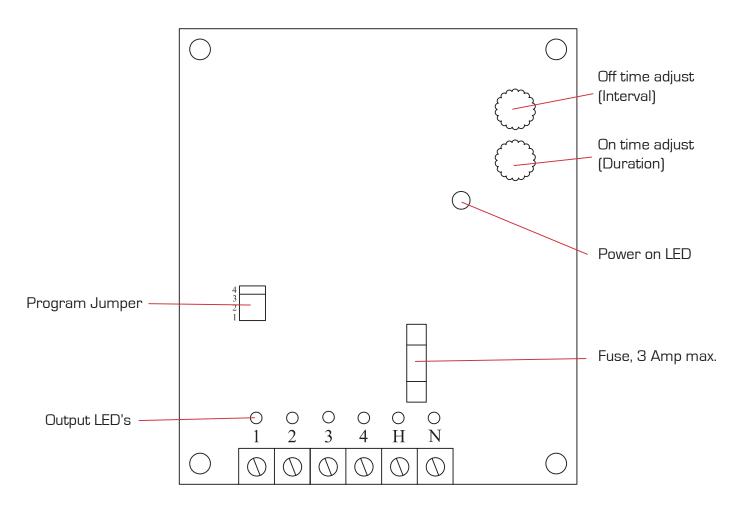

## TIMER INSTALLATION AND ADJUSTMENT

## INSTALLATION

- 1. Mount the enclosure in a convenient location.
- 2. Connect one 15V 50/60 cycle supply to terminal H & N. Neutral to N, High to H.
- 3. Connect one wire of each solenoid valve to terminals 1 thru 4 as required. The remaining wire is to be connected to terminal N.

## ADJUSTMENT

- 1. Timer impulses No. 1 on, then No. 2, and so on to the last selected output. The number of outputs is determined by the position of the program jumper.
- 2. Pulse duration and interval are controlled by the on and off time adjust knobs.