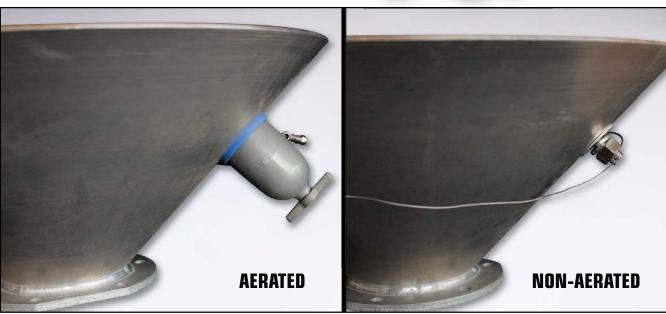

## Converts Aerated Hopper To Non-Aerated Discharge

## Vacuum Pneumatics for Plastic Pellets

Converting an aerated hopper to non-aerated discharge is now easy with the new Hopper Plug from Solimar. This high quality solution replaces aerators for sugar hauling, pneumatic trailers and vacuum, plastic pellet tanks. The aluminum plug comes with a threaded end to slide through the hole left by an aerator in the hopper bottom. A stainless steel lock washer and nut are included to