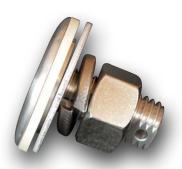

## Vacuum Pneumatics for Plastic Pellets

Converting an aerated hopper to non-aerated discharge is now easy with the new Hopper Plug from Solimar. This high quality solution replaces aerators for sugar hauling, pneumatic trailers and vacuum, plastic pellet tanks. The aluminum plug comes with a threaded end to slide through the hole left by an aerator in the hopper bottom. A stainless steel lock washer and nut are included to

complete installation. The bolt end is chamfered to provide a flat surface for a wrench to secure the bolt when tightening the nut. A through hole allows a security strap to be attached to prevent tampering. The polished metallic head of the plug fits flush with the hopper wall to prevent any hangup of materials. Aerators can be re-installed by simply removing the plug.