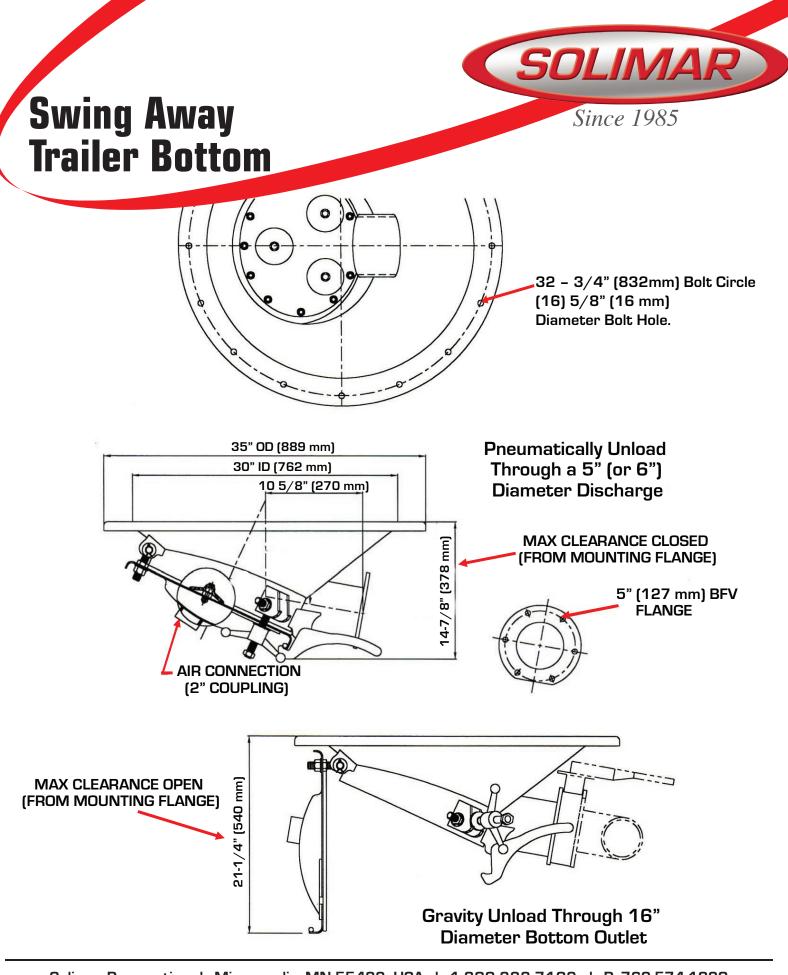

## PNEUMATIC OR GRAVITY UNLOADING - EASY CLEAN OUT

Pneumatic OR Gravity Unloading Two Way Hauling of Different Products Easy Clean Out 5" or 6" Unloading Pipes Rugged Design for Long Service Bolt On or Weld On Swing Away Bottoms offer the best in versatility for customers looking for multipurpose use of their bulk trailer. Swing Away Bottoms permit pneumatic or gravity discharge, allow for easy clean out and washing and can be used for two-way hauling of different products.