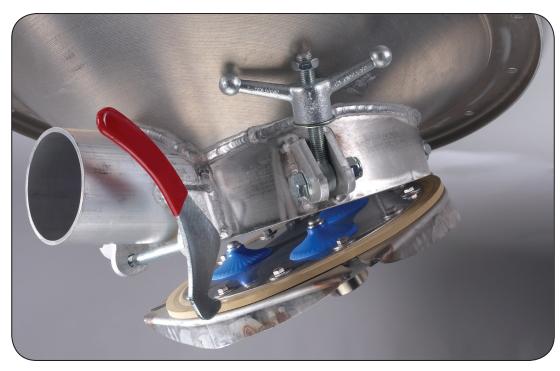

## PNEUMATIC OR GRAVITY UNLOADING - EASY CLEAN OUT

Pneumatic OR Gravity Unloading Two Way Hauling of Different Products Easy Clean Out 5" or 6" Unloading Pipes Rugged Design for Long Service Bolt On or Weld On Swing Away Bottoms offer the best in versatility for customers looking for multipurpose use of their bulk trailer. Swing Away Bottoms permit pneumatic or gravity discharge, allow for easy clean out and washing and can be used for two-way hauling of different products.