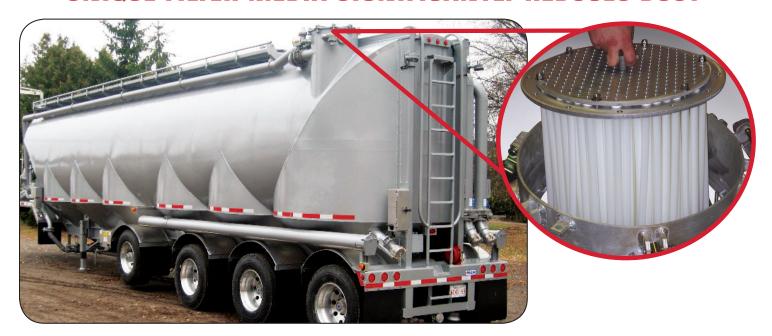

## Internal Mount Filter For Self Loading Trailers

## UNIQUE FILTER MEDIA SIGNIFICANTLY REDUCES DUST

Large Filter Area in a Small Space Easy Inspection 80 ft<sup>2</sup> to 183 ft<sup>2</sup> of Surface Area 400 to 900 SCFM Longer Life

Internal Filter System significantly reduces dust using unique filtering media of porous polymer tubes. Using multiple tubes, each with up to  $\frac{1}{2}$  ft² of filter area, the Solimar Internal Filter System can provide 80 ft² to 183 ft² of filter area depending on the Filter model.