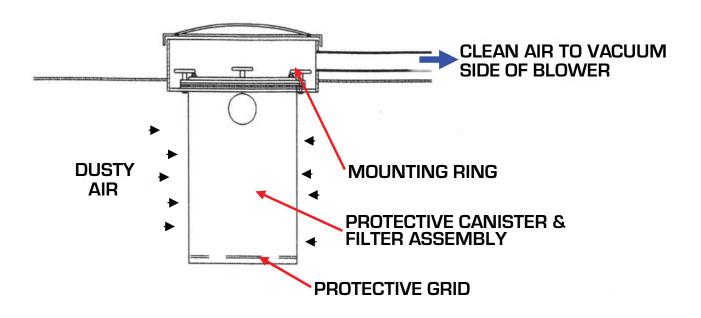

## UNIQUE FILTER MEDIA SIGNIFICANTLY REDUCES DUST

Large Filter Area in a Small Space Easy Inspection 80 ft<sup>2</sup> to 183 ft<sup>2</sup> of Surface Area 400 to 900 SCFM Longer Life

Internal Filter System significantly reduces dust using unique filtering media of porous polymer tubes. Using multiple tubes, each with up to  $\frac{1}{2}$  ft² of filter area, the Solimar Internal Filter System can provide 80 ft² to 183 ft² of filter area depending on the Filter model.

The porous tubes are fitted in an aluminum tube plate, and held in place by an aluminum retaining plate. The tubes can be individually removed for inspection or replacement.