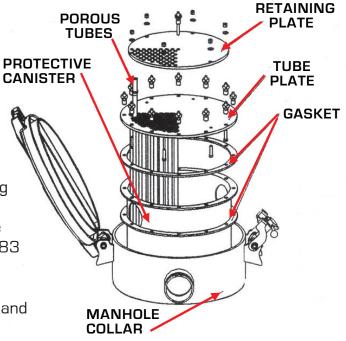

The porous tubes are fitted in an aluminum tube plate, and held in place by an aluminum retaining plate. The tubes can be individually removed for inspection or replacement.

## Internal Mount Filter For Self Loading Trailers

The Solimar Internal Filter System is available in two different mounting ring sizes and two filter tube lengths, providing four options to meet your requirements.