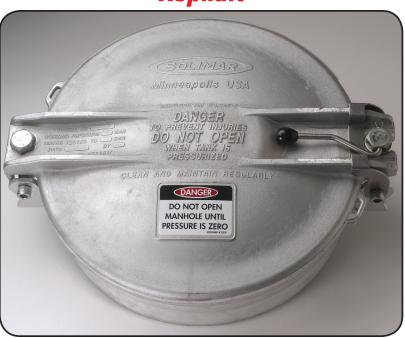

## What Sets Us Apart From the Rest

- Single pivoting-ball handle quickly opens and closes the cover.
- Extremely Low Profile 4.25" from vessel centerline top on transverse mounted assembly.
- Lightweight cast aluminum cover is easy to step on and over -No protruding clamping lugs to trip on.
- Leak Free Self-sealing, hollow gasket allows for distortion in collar for tightfit.
   Easy to install, remove, clean and replace – No glue needed.
- DOT 407 compliant.
- Working pressure of 25 psig (MAWP), test pressure of 45 psig.

**Proven Performance.** The Solimar Manhole Cover has been used as original equipment by leading manufacturers world-wide as well as for retrofitting existing tanks. The Solimar Manhole Cover is not interchangeable for reliability and durability with any other cover. Accept no substitute, specify Solimar.