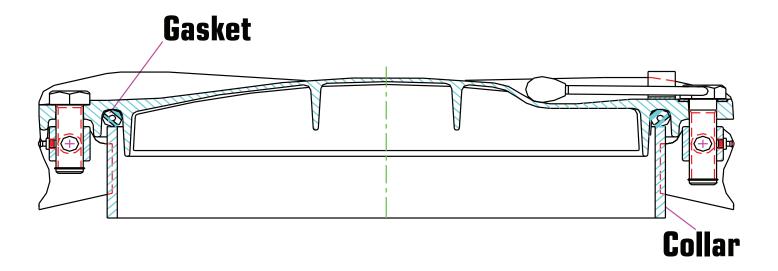

## What Sets Us Apart From the Rest

- Single pivoting-ball handle quickly opens and closes the cover.
- Extremely Low Profile 4.25" from vessel centerline top on transverse mounted assembly.
- Lightweight cast aluminum cover is easy to step on and over -No protruding clamping lugs to trip on.
- Leak Free Self-sealing, hollow gasket allows for distortion in collar for tightfit.
   Easy to install, remove, clean and replace – No glue needed.
- DOT 407 compliant.
- Working pressure of 25 psig (MAWP), test pressure of 45 psig.

## Manhole Cover For Liquid Tanks

Selection Example: Assembly desired is 3/8" x 5" Aluminum collar with a viton gasket 39 + 1 (3/8" x 5" Alum) + 3 (Viton) = Assembly #3913

| Assembly | Collar Selection                                                                                                                                                                                                                                                                                     | Gasket Material                                                                                                                                 |
|----------|------------------------------------------------------------------------------------------------------------------------------------------------------------------------------------------------------------------------------------------------------------------------------------------------------|-------------------------------------------------------------------------------------------------------------------------------------------------|
| 39       | <ul> <li>3/8" x 4" Aluminum, Transverse Mounting</li> <li>3/8" x 5" Aluminum, Longitudinal Mounting</li> <li>1/4" x 4" Steel, Transverse Mounting</li> <li>1/4" x 5" Steel, Longitudinal Mounting</li> <li>1/4" x 4" SS, Transverse Mounting</li> <li>1/4" x 5" SS, Longitudinal Mounting</li> </ul> | <ul> <li>O SBR (black)</li> <li>1 Neoprene, Oil Resistant (black)</li> <li>2 EPDM (white)</li> <li>3 Viton, High Temperature (black)</li> </ul> |