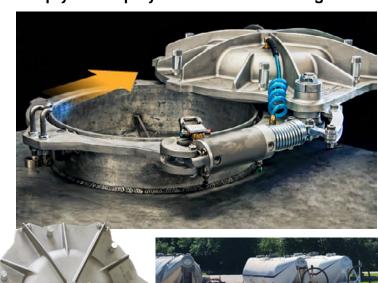

## Automated Safety System

Work faster and more efficiently from the ground. This compact lid is easy to install, pins on to existing lid ring and works with multiple lid configurations. And it helps keep your employees safe and on the ground!

## **Design Features**

- Easy installation no welding
- Less maintenance than a manual lid
- All pneumatic no electrical connection
- Polyurethane gasket with a 5-year warranty