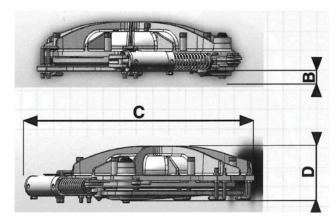

## Keep your employees safe and on the ground!

| Α                            | 29.0 in | 73.66 cm |
|------------------------------|---------|----------|
| <b>B</b> (Install Clearance) | 1.5 in  | 3.81 cm  |
| С                            | 33 in   | 83.82 cm |
| D                            | 6.6 in  | 16.61 cm |