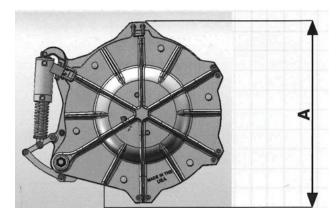

## Keep your employees safe and on the ground!

| Α                            | 29.0 in | 73.66 cm |
|------------------------------|---------|----------|
| <b>B</b> (Install Clearance) | 1.5 in  | 3.81 cm  |
| С                            | 33 in   | 83.82 cm |
| D                            | 6.6 in  | 16.61 cm |